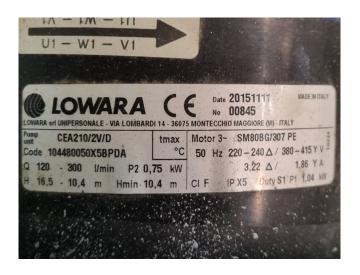

#### **Used Aermec ANL 102**

Used Aermec ANL 102 air cooled chiller on R410A. Complete with 2 Panasonic C-SBP160H38B scroll compressors, condensor with 2 EBM-Papst A6E560-AN01-01 fans that have a airflow of 14.000 m<sup>3</sup>/h, braced heat exchanger functioning as evaporator, liquid buffer tank, expansion vessel, Lowara CEA210/2V/D water pump and a control cabinet with a display. \*All components of this used chiller will be tested on good working, leak free condition (condensing blocks), compressors, fans, control panel, etcetera). Choosing HOSBV means buying with warranty. We perform a industrial cleaning and rust spots will be covered. Also, we can arrange your shipment.