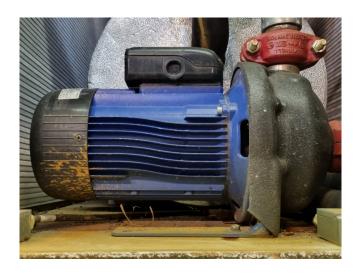

#### **Used Aermec ANL 102**

Used Aermec ANL 102 air cooled chiller on R410A. Complete with 2 Panasonic C-SBP160H38B scroll compressors, condensor with 2 EBM-Papst A6E560-AN01-01 fans that have a airflow of 14.000 m<sup>3</sup>/h, braced heat exchanger functioning as evaporator, liquid buffer tank, expansion vessel, Lowara CEA210/2V/D water pump and a control cabinet with a display. \*All components of this used chiller will be tested on good working, leak free condition (condensing blocks), compressors, fans, control panel, etcetera). Choosing HOSBV means buying with warranty. We perform a industrial cleaning and rust spots will be covered. Also, we can arrange your shipment.