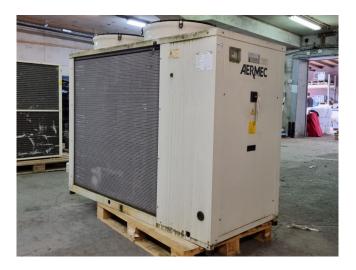

#### **Used Aermec ANL 102**

Used Aermec ANL 102 air cooled chiller on R410A. Complete with 2 Panasonic C-SBP160H38B scroll compressors, condensor with 2 EBM-Papst A6E560-AN01-01 fans that have a airflow of 14.000 m<sup>3</sup>/h, braced heat exchanger functioning as evaporator, liquid buffer tank, expansion vessel, Lowara CEA210/2V/D water pump and a control cabinet with a display. \*All components of this used chiller will be tested on good working, leak free condition (condensing blocks), compressors, fans, control panel, etcetera). Choosing HOSBV means buying with warranty. We perform a industrial cleaning and rust spots will be covered. Also, we can arrange your shipment.