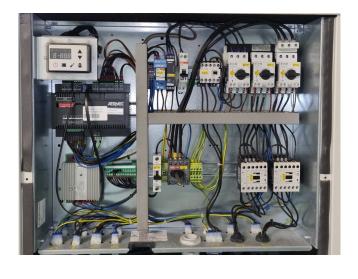

#### **Used Aermec ANL 102**

Used Aermec ANL 102 air cooled chiller on R410A. Complete with 2 Panasonic C-SBP160H38B scroll compressors, condensor with 2 EBM-Papst A6E560-AN01-01 fans that have a airflow of 14.000 m<sup>3</sup>/h, braced heat exchanger functioning as evaporator, liquid buffer tank, expansion vessel, Lowara CEA210/2V/D water pump and a control cabinet with a display. \*All components of this used chiller will be tested on good working, leak free condition (condensing blocks), compressors, fans, control panel, etcetera). Choosing HOSBV means buying with warranty. We perform a industrial cleaning and rust spots will be covered. Also, we can arrange your shipment.