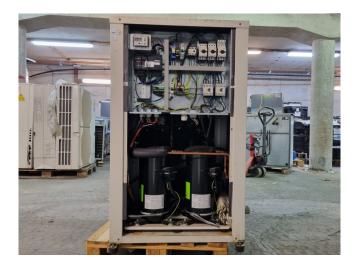

#### **Used Aermec ANL 102**

Used Aermec ANL 102 air cooled chiller on R410A. Complete with 2 Panasonic C-SBP160H38B scroll compressors, condensor with 2 EBM-Papst A6E560-AN01-01 fans that have a airflow of 14.000 m<sup>3</sup>/h, braced heat exchanger functioning as evaporator, liquid buffer tank, expansion vessel, Lowara CEA210/2V/D water pump and a control cabinet with a display. \*All components of this used chiller will be tested on good working, leak free condition (condensing blocks), compressors, fans, control panel, etcetera). Choosing HOSBV means buying with warranty. We perform a industrial cleaning and rust spots will be covered. Also, we can arrange your shipment.