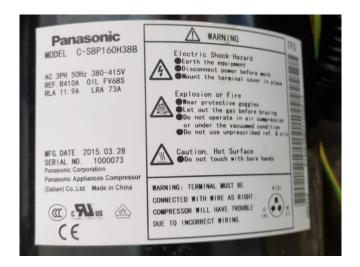

## **Specifications**

| Brand                                                      | Aermec                                                                         |
|------------------------------------------------------------|--------------------------------------------------------------------------------|
| Туре                                                       | ANL 102                                                                        |
| Product type                                               | Air Cooled Chiller                                                             |
| Capacity kW                                                | 26,3                                                                           |
| Capacity Tons                                              | 7,5                                                                            |
| Refrigerant                                                | Freon                                                                          |
| Refrigerant Type                                           | R410A                                                                          |
| Liquid buffer tank                                         | ✓                                                                              |
| Pump                                                       | ✓                                                                              |
|                                                            |                                                                                |
| Weight in kg.                                              | 338 kg                                                                         |
| Weight in kg. Sizes                                        | 338 kg<br>1850x760x1420 mm                                                     |
|                                                            | -                                                                              |
|                                                            | 1850x760x1420 mm                                                               |
| Sizes                                                      | 1850x760x1420 mm<br>(LxWxH)                                                    |
| Sizes  Compressor(s) type &                                | 1850x760x1420 mm<br>(LxWxH)<br>2x Panasonic C-                                 |
| Sizes  Compressor(s) type & model                          | 1850x760x1420 mm<br>(LxWxH)<br>2x Panasonic C-<br>SBP160H38B                   |
| Sizes  Compressor(s) type & model  Display                 | 1850x760x1420 mm<br>(LxWxH)<br>2x Panasonic C-<br>SBP160H38B<br>Aermec display |
| Sizes  Compressor(s) type & model  Display  Number of fans | 1850x760x1420 mm<br>(LxWxH)<br>2x Panasonic C-<br>SBP160H38B<br>Aermec display |

#### **Used Aermec ANL 102**

Used Aermec ANL 102 air cooled chiller on R410A. Complete with 2 Panasonic C-SBP160H38B scroll compressors, condensor with 2 EBM-Papst A6E560-AN01-01 fans that have a airflow of 14.000 m<sup>3</sup>/h, braced heat exchanger functioning as evaporator, liquid buffer tank, expansion vessel, Lowara CEA210/2V/D water pump and a control cabinet with a display. \*All components of this used chiller will be tested on good working, leak free condition (condensing blocks), compressors, fans, control panel, etcetera). Choosing HOSBV means buying with warranty. We perform a industrial cleaning and rust spots will be covered. Also, we can arrange your shipment.