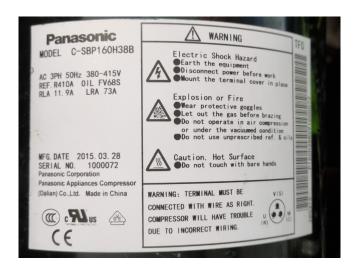

## **Specifications**

| Brand                                                      | Aermec                                                                         |
|------------------------------------------------------------|--------------------------------------------------------------------------------|
| Туре                                                       | ANL 102                                                                        |
| Product type                                               | Air Cooled Chiller                                                             |
| Capacity kW                                                | 26,3                                                                           |
| Capacity Tons                                              | 7,5                                                                            |
| Refrigerant                                                | Freon                                                                          |
| Refrigerant Type                                           | R410A                                                                          |
| Liquid buffer tank                                         | ✓                                                                              |
| Pump                                                       | ✓                                                                              |
|                                                            |                                                                                |
| Weight in kg.                                              | 338 kg                                                                         |
| Weight in kg. Sizes                                        | 338 kg<br>1850x760x1420 mm                                                     |
|                                                            | -                                                                              |
|                                                            | 1850x760x1420 mm                                                               |
| Sizes                                                      | 1850x760x1420 mm<br>(LxWxH)                                                    |
| Sizes  Compressor(s) type &                                | 1850x760x1420 mm<br>(LxWxH)<br>2x Panasonic C-                                 |
| Sizes  Compressor(s) type & model                          | 1850x760x1420 mm<br>(LxWxH)<br>2x Panasonic C-<br>SBP160H38B                   |
| Sizes  Compressor(s) type & model  Display                 | 1850x760x1420 mm<br>(LxWxH)<br>2x Panasonic C-<br>SBP160H38B<br>Aermec display |
| Sizes  Compressor(s) type & model  Display  Number of fans | 1850x760x1420 mm<br>(LxWxH)<br>2x Panasonic C-<br>SBP160H38B<br>Aermec display |

#### **Used Aermec ANL 102**

Used Aermec ANL 102 air cooled chiller on R410A. Complete with 2 Panasonic C-SBP160H38B scroll compressors, condensor with 2 EBM-Papst A6E560-AN01-01 fans that have a airflow of 14.000 m<sup>3</sup>/h, braced heat exchanger functioning as evaporator, liquid buffer tank, expansion vessel, Lowara CEA210/2V/D water pump and a control cabinet with a display. \*All components of this used chiller will be tested on good working, leak free condition (condensing blocks), compressors, fans, control panel, etcetera). Choosing HOSBV means buying with warranty. We perform a industrial cleaning and rust spots will be covered. Also, we can arrange your shipment.