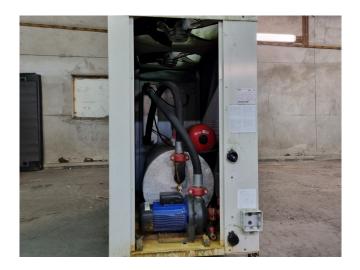

#### **Used Aermec ANL 102**

Used Aermec ANL 102 air cooled chiller on R410A. Complete with 2 Panasonic C-SBP160H38B scroll compressors, condensor with 2 EBM-Papst A6E560-AN01-01 fans that have a airflow of 14.000 m<sup>3</sup>/h, braced heat exchanger functioning as evaporator, liquid buffer tank, expansion vessel, Lowara CEA210/2V/D water pump and a control cabinet with a display. \*All components of this used chiller will be tested on good working, leak free condition (condensing blocks), compressors, fans, control panel, etcetera). Choosing HOSBV means buying with warranty. We perform a industrial cleaning and rust spots will be covered. Also, we can arrange your shipment.