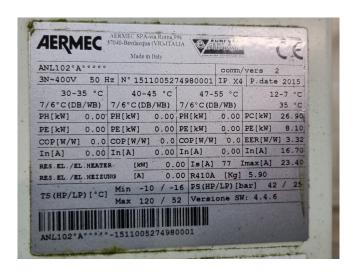

## **Specifications**

| Brand                                                      | Aermec                                                                         |
|------------------------------------------------------------|--------------------------------------------------------------------------------|
| Туре                                                       | ANL 102                                                                        |
| Product type                                               | Air Cooled Chiller                                                             |
| Capacity kW                                                | 26,3                                                                           |
| Capacity Tons                                              | 7,5                                                                            |
| Refrigerant                                                | Freon                                                                          |
| Refrigerant Type                                           | R410A                                                                          |
| Liquid buffer tank                                         | ✓                                                                              |
| Pump                                                       | ✓                                                                              |
|                                                            |                                                                                |
| Weight in kg.                                              | 338 kg                                                                         |
| Weight in kg. Sizes                                        | 338 kg<br>1850x760x1420 mm                                                     |
|                                                            | -                                                                              |
|                                                            | 1850x760x1420 mm                                                               |
| Sizes                                                      | 1850x760x1420 mm<br>(LxWxH)                                                    |
| Sizes  Compressor(s) type &                                | 1850x760x1420 mm<br>(LxWxH)<br>2x Panasonic C-                                 |
| Sizes  Compressor(s) type & model                          | 1850x760x1420 mm<br>(LxWxH)<br>2x Panasonic C-<br>SBP160H38B                   |
| Sizes  Compressor(s) type & model  Display                 | 1850x760x1420 mm<br>(LxWxH)<br>2x Panasonic C-<br>SBP160H38B<br>Aermec display |
| Sizes  Compressor(s) type & model  Display  Number of fans | 1850x760x1420 mm<br>(LxWxH)<br>2x Panasonic C-<br>SBP160H38B<br>Aermec display |