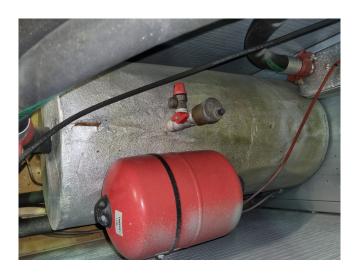

#### **Used Aermec ANL 102**

Used Aermec ANL 102 air cooled chiller on R410A. Complete with 2 Panasonic C-SBP160H38B scroll compressors, condensor with 2 EBM-Papst A6E560-AN01-01 fans that have a airflow of 14.000 m<sup>3</sup>/h, braced heat exchanger functioning as evaporator, liquid buffer tank, expansion vessel, Lowara CEA210/2V/D water pump and a control cabinet with a display. \*All components of this used chiller will be tested on good working, leak free condition (condensing blocks), compressors, fans, control panel, etcetera). Choosing HOSBV means buying with warranty. We perform a industrial cleaning and rust spots will be covered. Also, we can arrange your shipment.