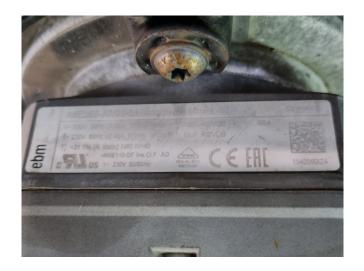

#### **Used Aermec ANL 102**

Used Aermec ANL 102 air cooled chiller on R410A. Complete with 2 Panasonic C-SBP160H38B scroll compressors, condensor with 2 EBM-Papst A6E560-AN01-01 fans that have a airflow of 14.000 m<sup>3</sup>/h, braced heat exchanger functioning as evaporator, liquid buffer tank, expansion vessel, Lowara CEA210/2V/D water pump and a control cabinet with a display. \*All components of this used chiller will be tested on good working, leak free condition (condensing blocks), compressors, fans, control panel, etcetera). Choosing HOSBV means buying with warranty. We perform a industrial cleaning and rust spots will be covered. Also, we can arrange your shipment.