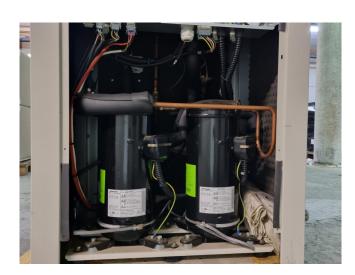

#### **Used Aermec ANL 102**

Used Aermec ANL 102 air cooled chiller on R410A. Complete with 2 Panasonic C-SBP160H38B scroll compressors, condensor with 2 EBM-Papst A6E560-AN01-01 fans that have a airflow of 14.000 m<sup>3</sup>/h, braced heat exchanger functioning as evaporator, liquid buffer tank, expansion vessel, Lowara CEA210/2V/D water pump and a control cabinet with a display. \*All components of this used chiller will be tested on good working, leak free condition (condensing blocks), compressors, fans, control panel, etcetera). Choosing HOSBV means buying with warranty. We perform a industrial cleaning and rust spots will be covered. Also, we can arrange your shipment.