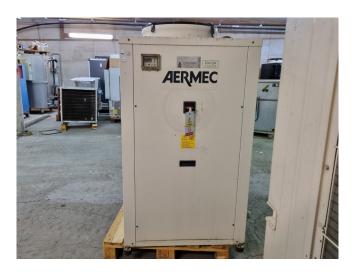

#### **Used Aermec ANL 102**

Used Aermec ANL 102 air cooled chiller on R410A. Complete with 2 Panasonic C-SBP160H38B scroll compressors, condensor with 2 EBM-Papst A6E560-AN01-01 fans that have a airflow of 14.000 m<sup>3</sup>/h, braced heat exchanger functioning as evaporator, liquid buffer tank, expansion vessel, Lowara CEA210/2V/D water pump and a control cabinet with a display. \*All components of this used chiller will be tested on good working, leak free condition (condensing blocks), compressors, fans, control panel, etcetera). Choosing HOSBV means buying with warranty. We perform a industrial cleaning and rust spots will be covered. Also, we can arrange your shipment.